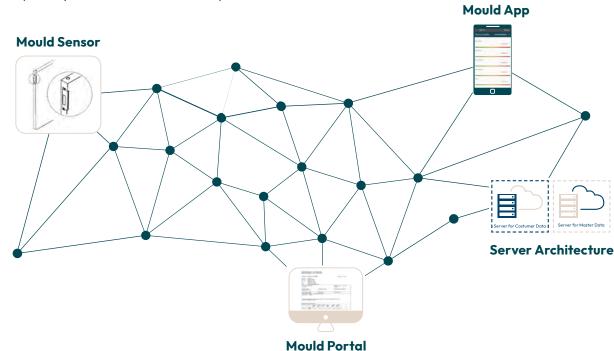

## **System Description**

Introducing the MouldOrganiser system, revolutionizing the way you manage your moulds. Our innovative solution comprises four key components: the sensor, the app, the customer portal, and the cloud. With our sensor, you can effortlessly retrieve data from the mould via the app, using Near Field Communication and Bluetooth Low Enegry technology. Seamlessly transfers the data to the cloud for secure storage and easy access.

The app provides a comprehensive overview of your mould's history, allowing you to track key parameters such as usage time, plate thickness, and plate oscillation. Capture and describe essential details, like the reason for removal, by recording images directly within the app. Access the customer portal through any web browser, ensuring synchronization with other users. Explore detailed information, including master data, process data, historical records, statistics, and downloadable datasheets.