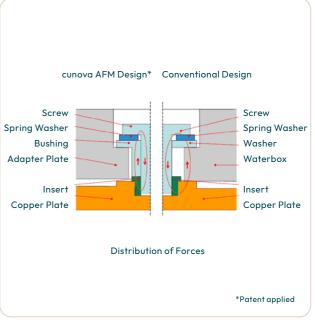

# **Solution**

- · Replace traditional four-piece bloom mould plate with one-piece mould tube design
- Thin-walled copper tube design and uniform water gap cooling design
- Low stress AFM® mounting technology (cunova patent)

# **Advantages**

- · Optimized cooling conditions due to water gap-type cooling and special designed back-up plates avoiding an overcooling of the corner area
- · Homogeneous temperature profile of bloom
- Increased average heat transfer rate
- Improved strand quality
- · Repair by inside copper coating and mechanical machining with keeping constant Cu wall thickness above cooling water
- Repair 4 5 times possible
- Longer lifetime due to reduced thermal stress with average lifetime of 25,000 - 40,000 t between repairs
- · Reduced operation costs due to lower maintenance costs