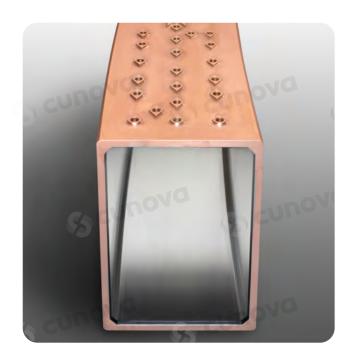

# ATM - Advanced Tube Mould

# **Solution**

- · Replace traditional four-piece bloom mould plate with one-piece mould tube design
- Thin-walled copper tube design and uniform water gap cooling design
- Low stress AFM® mounting technology (cunova patent)

# ATM - Advanced Tube Mould

Easy and low-cost revamp from mould plate construction to mould tube construction, because the existing steel frame and waterboxes of the mould plate construction will still be used.