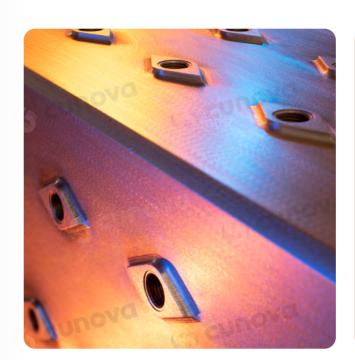

# **Solution**

- · Replace traditional four-piece bloom mould plate with one-piece mould tube design
- Thin-walled copper tube design and uniform water gap cooling design
- Low stress AFM® mounting technology (cunova patent)

Back-up plates one time investment; can be endlessly used due to special copper alloy.

Low stress AFM® mounting technology (cunova patent) of copper tube and back-up plate allowing the thermal expansion of the copper mould tube