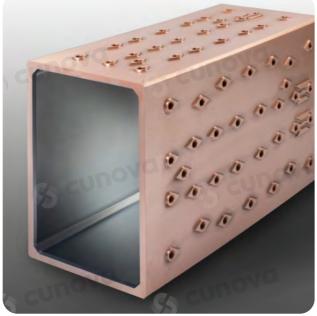

# ATM - Advanced Tube Mould

# **Solution**

- · Replace traditional four-piece bloom mould plate with one-piece mould tube design
- Thin-walled copper tube design and uniform water gap cooling design
- Low stress AFM® mounting technology (cunova patent)

# ATM - Advanced Tube Mould

Easy and low-cost revamp from mould plate construction to mould tube construction, because the existing steel frame and waterboxes of the mould plate construction will still be used.