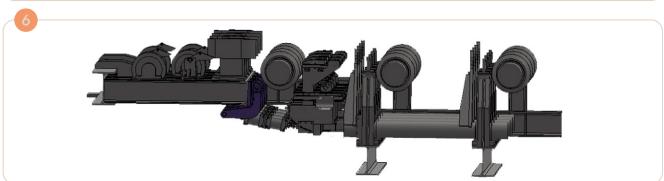

# **Caster Segments**

Complete and conditional based rebuilds, hydraulic system design and installation, grease system replacement and repair, Air/Oil system design and implementation, roll alignment, frame qualification and

repair, new components fabrication, complete roll repair and overlay capabilities, bearing housing replacement and repair, bearing failure analysis, bearing reclamation programs, chemical cleaning of internal water passages.

#### **Slab Caster Segment**

Rollers

2 > Hydraulic Systems

3 > Lubrication Systems

Cooling & Spraying Systems

5 Caster Segment before processing