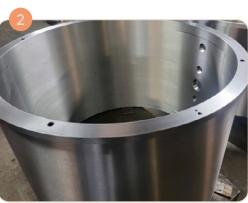

# Chocks / Bearings / Sleeves

We offer complete refurbishment of work roll and back-up chocks, Babbit bushings, Babbit sleeves, Taper neck Sleeves (10" to 80" in diameter), Pinion Stands, Gear Drives, grinder blocks, and Power Industry/Power Generation Bearings.

We are also specialised in Rings, inboard/outboard ring spacers, throw rings and gib blocks. Other offerings include High technology coatings, as well as onsite inspections and equipment installations.

- > Chock Assembly
- **Babbitt Bearing**

> Tapered Sleeve