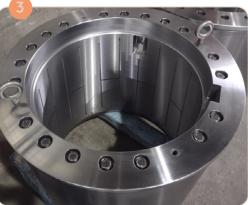

# Chocks / Bearings / Sleeves

We offer complete refurbishment of work roll and back-up chocks, Babbit bushings, Babbit sleeves, Taper neck Sleeves (10" to 80" in diameter), Pinion Stands, Gear Drives, grinder blocks, and Power Industry/Power Generation Bearings.

We are also specialised in Rings, inboard/outboard ring spacers, throw rings and gib blocks. Other offerings include High technology coatings, as well as onsite inspections and equipment installations.

- > Chock Assembly
- **Babbitt Bearing**

> Tapered Sleeve