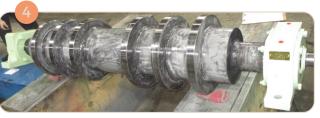

# Mill Rolls

We offer complete refurbishment of all mill rolls – Segment rolls, table rolls, withdrawal rolls, straightener rolls, run out rolls, downcoiler rolls, pinch rolls, descale rolls, etc. All types of rolls are offered new as well.

- Straightener Rolls
- 2 > Withdrawal Rolls
- 3 > IFL Rolls
- 4 > Table Rolls