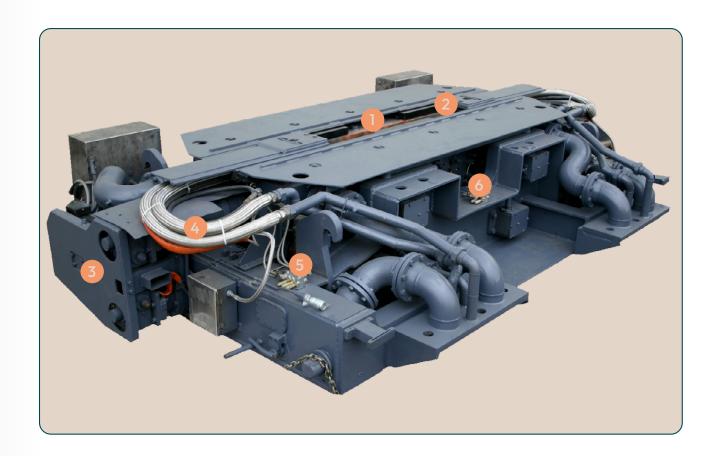

## **Caster Mould**

We offer complete mold refurbishments, gearbox refurbishment, hydraulic cylinder refurbishment, end wall alignments and rebuilds, frame qualifications, etc.

and a variety of patented coatings for broadface and narrowface coppers.

- Broadface Coppers
- 2 > Narrowface Coppers
- 3 > Gearboxes & Motors
- 4 > Water Cooling & Spray Systems
- 5 Lubrication Systems
- 6 > Hydraulic Systems