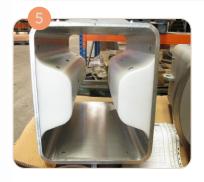

## **Caster Mould**

We offer complete mold refurbishments, gearbox refurbishment, hydraulic cylinder refurbishment, end wall alignments and rebuilds, frame qualifications, etc.

and a variety of patented coatings for broadface and narrowface coppers.

- Broadface Coppers
- 2 > Narrowface Coppers
- 3 > Gearboxes & Motors
- 4 > Water Cooling & Spray Systems
- 5 Lubrication Systems
- 6 > Hydraulic Systems