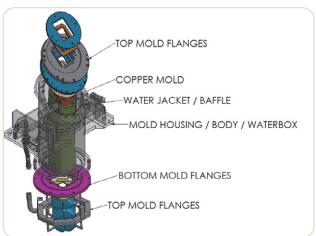

## **Caster Mould**

We offer complete mold refurbishments, gearbox refurbishment, hydraulic cylinder refurbishment, end wall alignments and rebuilds, frame qualifications, etc.

and a variety of patented coatings for broadface and narrowface coppers.

- Broadface Coppers
- 2 > Narrowface Coppers
- 3 > Gearboxes & Motors
- 4 > Water Cooling & Spray Systems
- 5 Lubrication Systems
- 6 > Hydraulic Systems