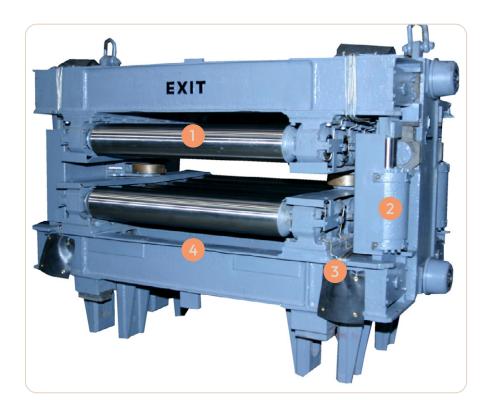

# Mill Rolls

We offer complete refurbishment of all mill rolls – Segment rolls, table rolls, withdrawal rolls, straightener rolls, run out rolls, downcoiler rolls, pinch rolls, descale rolls, etc. All types of rolls are offered new as well.

- Straightener Rolls
- 2 > Withdrawal Rolls
- 3 > IFL Rolls
- 4 > Table Rolls