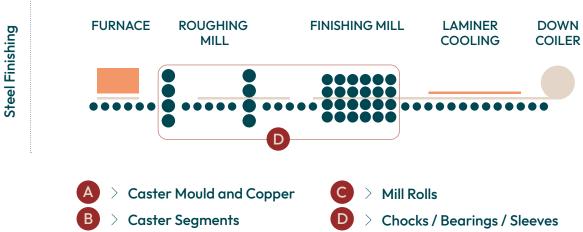

# Your full service provider for continious casting equipment

We offer complete refurbishment / design modifications and upgrades for all Continuous caster components from the Tundish to the cutting torch. We also provide new components such as Molds, Segments, Dummy

bar chains, conveyor chains, fabrications of all sizes, new copper plates, new roll forgings, Oscillators refurbishments, on site equipment installations and equipment alignment.

## **Caster Mould**

We offer complete mold refurbishments, gearbox refurbishment, hydraulic cylinder refurbishment, end wall alignments and rebuilds, frame qualifications, etc.

and a variety of patented coatings for broadface and narrowface coppers.

# **Caster Segments**

Complete and conditional based rebuilds, hydraulic system design and installation, grease system replacement and repair, Air/Oil system design and implementation, roll alignment, frame qualification and

# Mill Rolls

We offer complete refurbishment of all mill rolls – Segment rolls, table rolls, withdrawal rolls, straightener rolls, run out rolls, downcoiler rolls, pinch rolls, descale rolls, etc. All types of rolls are offered new as well.

# Chocks / Bearings / Sleeves

We offer complete refurbishment of work roll and back-up chocks, Babbit bushings, Babbit sleeves, Taper neck Sleeves (10" to 80" in diameter), Pinion Stands, Gear Drives, grinder blocks, and Power Industry/Power Generation Bearings.