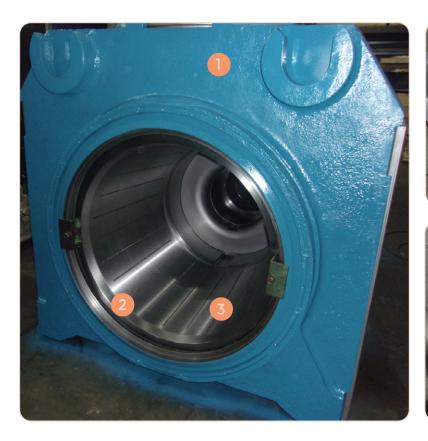

# Chocks / Bearings / Sleeves

We offer complete refurbishment of work roll and back-up chocks, Babbit bushings, Babbit sleeves, Taper neck Sleeves (10" to 80" in diameter), Pinion Stands, Gear Drives, grinder blocks, and Power Industry/Power Generation Bearings.

We are also specialised in Rings, inboard/outboard ring spacers, throw rings and gib blocks. Other offerings include High technology coatings, as well as onsite inspections and equipment installations.

- > Chock Assembly
- **Babbitt Bearing**

> Tapered Sleeve