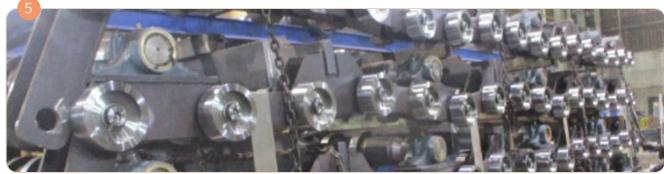

# Mill Rolls

We offer complete refurbishment of all mill rolls – Segment rolls, table rolls, withdrawal rolls, straightener rolls, run out rolls, downcoiler rolls, pinch rolls, descale rolls, etc. All types of rolls are offered new as well.

- Straightener Rolls
- 2 > Withdrawal Rolls
- 3 > IFL Rolls
- 4 > Table Rolls