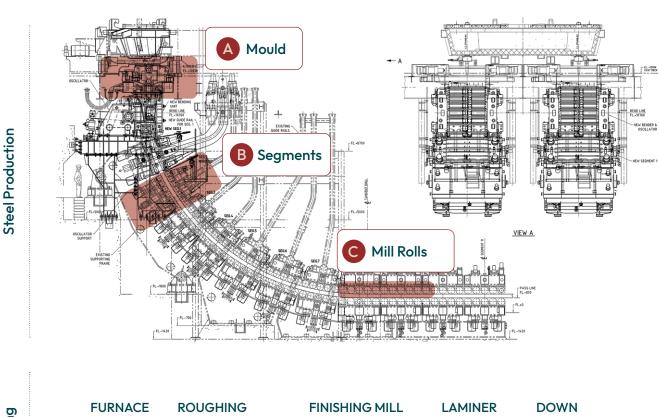

# Your full service provider for continious casting equipment

We offer complete refurbishment / design modifications and upgrades for all Continuous caster components from the Tundish to the cutting torch. We also provide new components such as Molds, Segments, Dummy

bar chains, conveyor chains, fabrications of all sizes, new copper plates, new roll forgings, Oscillators refurbishments, on site equipment installations and equipment alignment.

## **Caster Mould**

We offer complete mold refurbishments, gearbox refurbishment, hydraulic cylinder refurbishment, end wall alignments and rebuilds, frame qualifications, etc.

and a variety of patented coatings for broadface and narrowface coppers.

# **Caster Segments**

Complete and conditional based rebuilds, hydraulic system design and installation, grease system replacement and repair, Air/Oil system design and implementation, roll alignment, frame qualification and

# Mill Rolls

We offer complete refurbishment of all mill rolls – Segment rolls, table rolls, withdrawal rolls, straightener rolls, run out rolls, downcoiler rolls, pinch rolls, descale rolls, etc. All types of rolls are offered new as well.

# Chocks / Bearings / Sleeves

We offer complete refurbishment of work roll and back-up chocks, Babbit bushings, Babbit sleeves, Taper neck Sleeves (10" to 80" in diameter), Pinion Stands, Gear Drives, grinder blocks, and Power Industry/Power Generation Bearings.