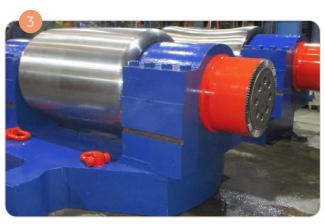

# **Caster Segments**

Complete and conditional based rebuilds, hydraulic system design and installation, grease system replacement and repair, Air/Oil system design and implementation, roll alignment, frame qualification and

repair, new components fabrication, complete roll repair and overlay capabilities, bearing housing replacement and repair, bearing failure analysis, bearing reclamation programs, chemical cleaning of internal water passages.

#### **Slab Caster Segment**

Rollers

2 > Hydraulic Systems

3 > Lubrication Systems

Cooling & Spraying Systems

5 Caster Segment before processing