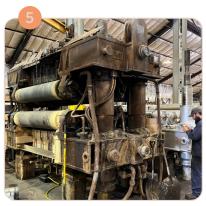

# Mill Rolls

We offer complete refurbishment of all mill rolls – Segment rolls, table rolls, withdrawal rolls, straightener rolls, run out rolls, downcoiler rolls, pinch rolls, descale rolls, etc. All types of rolls are offered new as well.

- Straightener Rolls
- 2 > Withdrawal Rolls
- 3 > IFL Rolls
- 4 > Table Rolls