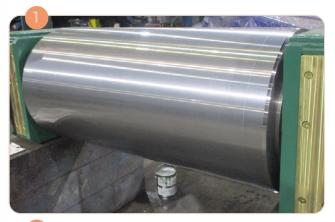

# Mill Rolls

We offer complete refurbishment of all mill rolls – Segment rolls, table rolls, withdrawal rolls, straightener rolls, run out rolls, downcoiler rolls, pinch rolls, descale rolls, etc. All types of rolls are offered new as well.

- Straightener Rolls
- 2 > Withdrawal Rolls
- 3 > IFL Rolls
- 4 > Table Rolls